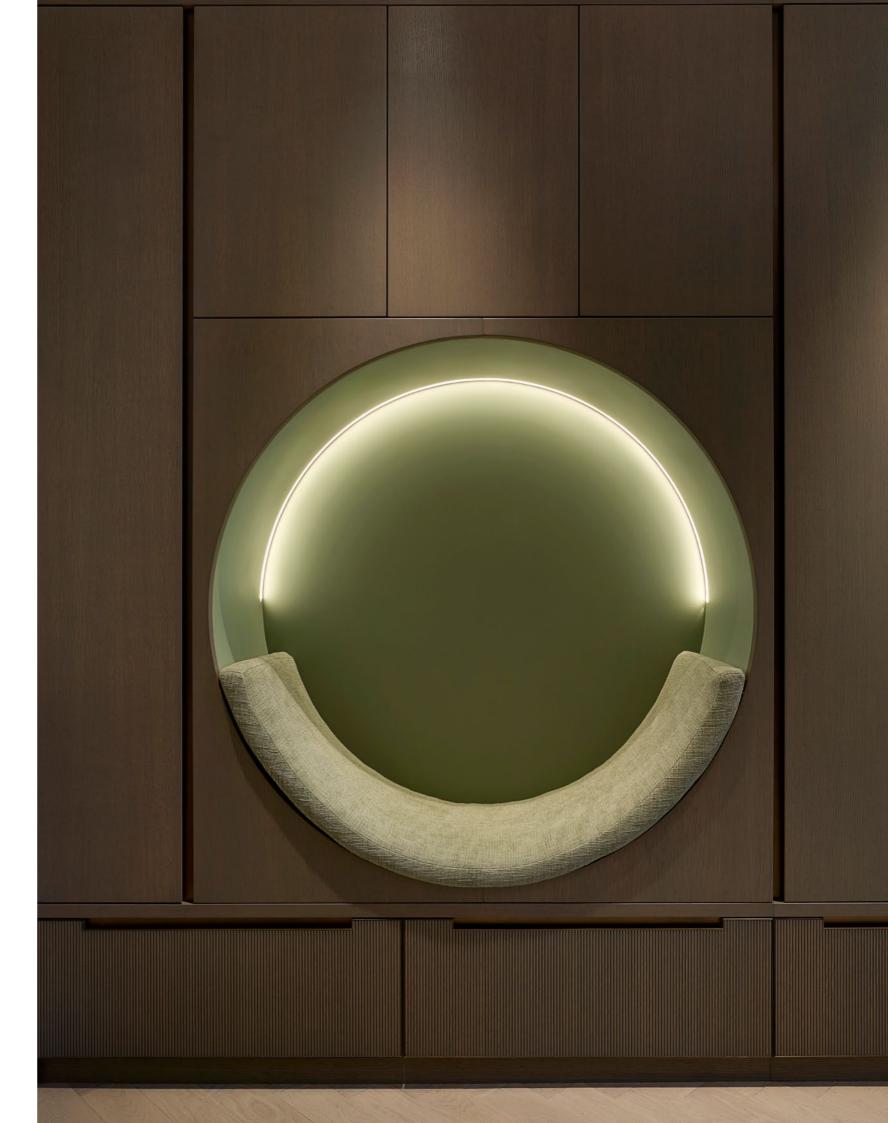

A central feature of the design is a circular alcove, inspired by organic forms found in nature. This inviting nook includes a soft green cushion set into a wooden wall, reminiscent of lush, calming outdoor hues. The wooden reeded doors add warmth and texture, while the green tones further enhance the connection to nature, creating a cosy spot for children to relax, read, or play.

Journal of Biophilic Design CHILDHOOD

A delicate LED light follows the upper curve of the alcove, casting a gentle, ambient glow that adds an enchanting touch. This soft illumination mimics natural light, creating a soothing atmosphere that promotes calm and comfort.